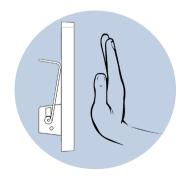

#### **Specification**

| Size                 | (L)241mm x (W) 126mm x (H)66mm              |
|----------------------|---------------------------------------------|
| Weight               | 340g                                        |
| Sensor               | Temperature Sensor: MLX90614-DCC            |
|                      | Distance Sensor: VL53L1X                    |
| Working Temperature  | 0°C to 40°C                                 |
| Humidity             | 10% to 85%                                  |
| MCU                  | STM32F103CBT6                               |
| Recognition Distance | 2 cm to 5 cm                                |
| Accuracy             | ±0.2°C (within 35°C to 42°C)                |
| Power                | DC5V / 0.3A; can be powered by power bank   |
| Speaker              | Custom voice output, high temperature alarm |
| Display              | 0.8" LED Digital Tube                       |
| Measurement Time     | < 1 second                                  |