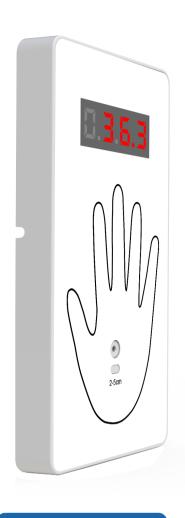

# WPT-1000

## Palm Temperature Scanner

#### **Specification**

| Size                 | (L)241mm x (W) 126mm x (H)66mm              |
|----------------------|---------------------------------------------|
| Weight               | 340g                                        |
| Sensor               | Temperature Sensor: MLX90614-DCC            |
|                      | Distance Sensor: VL53L1X                    |
| Working Temperature  | 0°C to 40°C                                 |
| Humidity             | 10% to 85%                                  |
| MCU                  | STM32F103CBT6                               |
| Recognition Distance | 2 cm to 5 cm                                |
| Accuracy             | ±0.2°C (within 35°C to 42°C)                |
| Power                | DC5V / 0.3A; can be powered by power bank   |
| Speaker              | Custom voice output, high temperature alarm |
| Display              | 0.8" LED Digital Tube                       |
| Measurement Time     | < 1 second                                  |

### Alarm Indicator Digital Display Temperature Distance